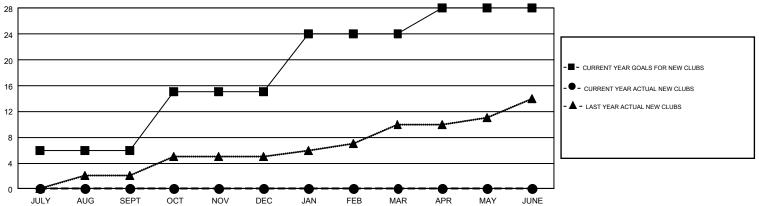

## GOALS AND ACTUAL NEW CLUBS CUMULATIVE

## GMT Constitutional Area 8, Group E

REPORT DOES NOT INCLUDE CLUBS IN UNDISTRICTED AREAS.

|               | Clu           | ıbs          |               | Members  RESULTS FOR 2019-2020 |                           |                         |                                              |  |
|---------------|---------------|--------------|---------------|--------------------------------|---------------------------|-------------------------|----------------------------------------------|--|
|               | RESULTS FO    | OR 2019-2020 |               |                                |                           |                         |                                              |  |
| QUARTER       | NEW CLUB GOAL | NEW CLUBS    | DROPPED CLUBS | QUARTER                        | MEMBER GROWTH NET<br>GOAL | MEMBER GROWTH<br>ACTUAL | DROPPED MEMBERS ACTUAL (including transfers) |  |
| JULY/AUG/SEPT | 6             | 0            | 1             | JULY/AUG/SEPT                  | 312                       | 153                     | 89                                           |  |
| OCT/NOV/DEC   | 9             | 0            | 0             | OCT/NOV/DEC                    | 367                       | 0                       | 0                                            |  |
| JAN/FEB/MAR   | 9             | 0            | 0             | JAN/FEB/MAR                    | 317                       | 0                       | 0                                            |  |
| APR/MAY/JUNE  | 4             | 0            | 0             | APR/MAY/JUNE                   | 245                       | 0                       | 0                                            |  |