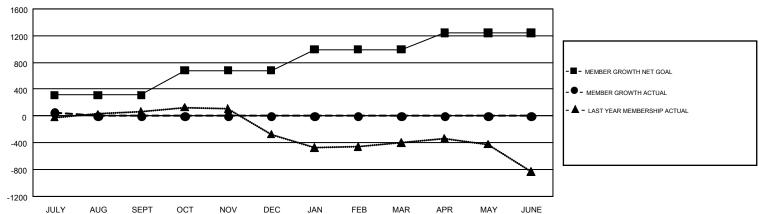

## GOALS AND ACTUAL MEMBERS CUMULATIVE

| DROPPED CLUBS: 1        |        | 39 CLUBS OF 244 ADDED 1 OR MORE<br>NEW MEMBERS | GENDER DISTRIBUTION  MALE 3,648 (59.76%) |                |       |
|-------------------------|--------|------------------------------------------------|------------------------------------------|----------------|-------|
| DROPPED MEMBERS         |        |                                                | FEMALE                                   | 2,456 (40.24%) |       |
| DECEASED CLUB CANCELLED | 3<br>0 | CLICK HERE FOR CUMULATIVE MEMBERSHIP DATA      | TOTAL FAMILY UNIT MEMBERS                |                | 1,358 |
| OTHER 86                |        |                                                | FAMILY MEMBERS PAYING HALF DUES          |                | 778   |
| TOTAL                   | 89     |                                                |                                          |                |       |

## GMT Constitutional Area 8, Group E

REPORT DOES NOT INCLUDE CLUBS IN UNDISTRICTED AREAS.

|               | Clu           | ıbs          |               | Members  RESULTS FOR 2019-2020 |                           |                         |                                              |  |
|---------------|---------------|--------------|---------------|--------------------------------|---------------------------|-------------------------|----------------------------------------------|--|
|               | RESULTS FO    | OR 2019-2020 |               |                                |                           |                         |                                              |  |
| QUARTER       | NEW CLUB GOAL | NEW CLUBS    | DROPPED CLUBS | QUARTER                        | MEMBER GROWTH NET<br>GOAL | MEMBER GROWTH<br>ACTUAL | DROPPED MEMBERS ACTUAL (including transfers) |  |
| JULY/AUG/SEPT | 6             | 0            | 1             | JULY/AUG/SEPT                  | 312                       | 153                     | 89                                           |  |
| OCT/NOV/DEC   | 9             | 0            | 0             | OCT/NOV/DEC                    | 367                       | 0                       | 0                                            |  |
| JAN/FEB/MAR   | 9             | 0            | 0             | JAN/FEB/MAR                    | 317                       | 0                       | 0                                            |  |
| APR/MAY/JUNE  | 4             | 0            | 0             | APR/MAY/JUNE                   | 245                       | 0                       | 0                                            |  |